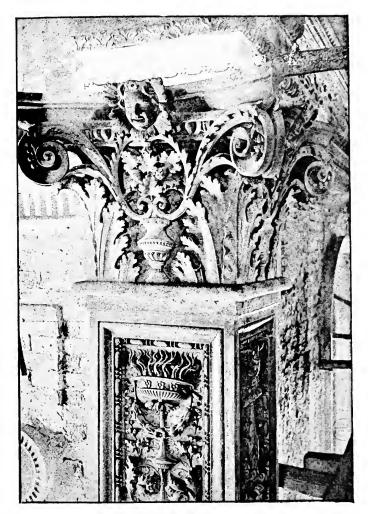

PLATE 8.

PLATE 9.

TO VAY ON A CHIEF

CORNICE IN THE HALL OF THE 200. PALAZZO VECCHIO, FLORENCE

PLATE 10.

The state of the s

FROM PULPIT IN THE CHURCH OF SANTA CROCE, FLORE...CE

PLATE 11.